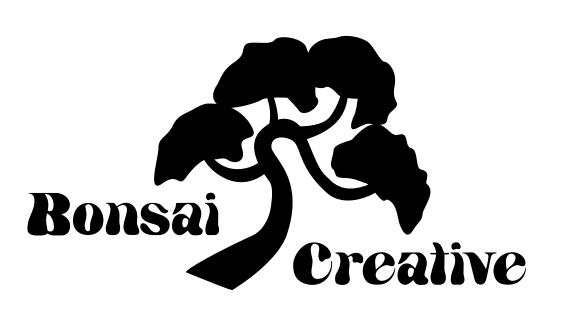

## THE LOGO

### LOGO VARIATIONS

All logos shown here are provided in the brand design logo folder in both regular (shown here) and in reverse/ white.

MAIN

SECONDARY 1

SECONDARY 2